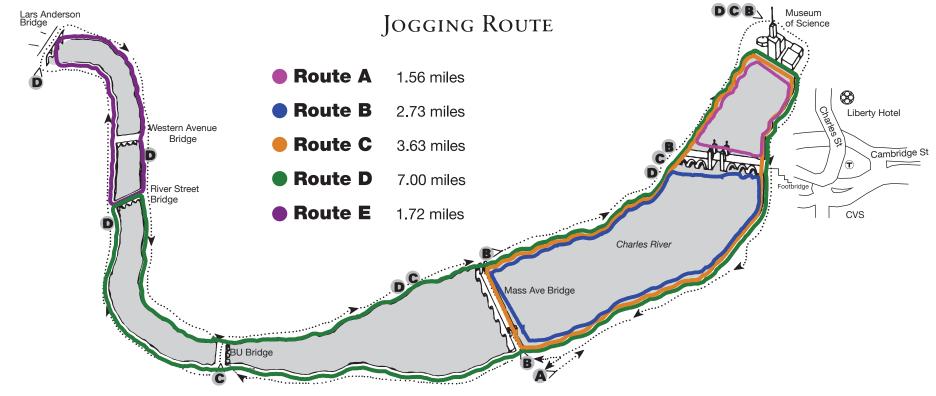

## **ON THE RUN**

To access the Esplanade, follow the cross walk from The Liberty towards the Charles/MGH T Station. Cross Charles Street to access the pedestrian foot bridge to arrive to the Esplanade. A walk or jog around the Charles River Esplanade is one of the best ways to explore Boston. Start off in beautiful Back Bay then follow the River as you pass Boston and Harvard Universities, MIT, the Museum of Science, the Hatch Shell, and so much more. Cross any of the bridges to the Cambridge side to enjoy the most panoramic city views of Boston.